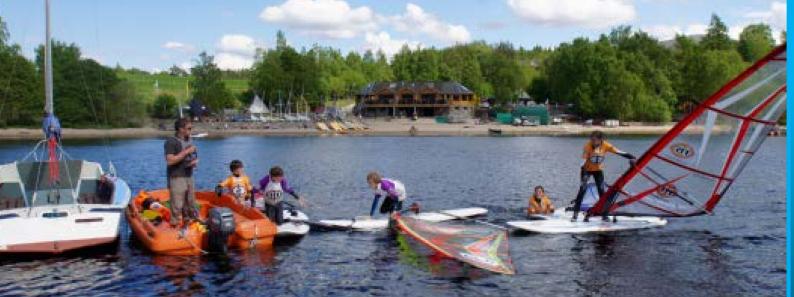

### Windsurf & Wing

1½hr

£25

**Beginner** £25

Intermediate kit £45

Wingsurf

Wingfoil £45

Tots Group intro' £33 per person

Group intro' £44 per person